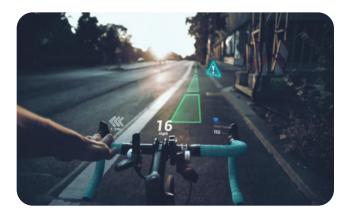

#### HARVi AR in full 3D

The HARVi Smart Glasses is one of the first all self-contained augmented reality smart glasses available. The see-through Waveguide optics merge digital instructions onto real-world tasks, removing distractions, vision occlusion and thereby reducing error rates.