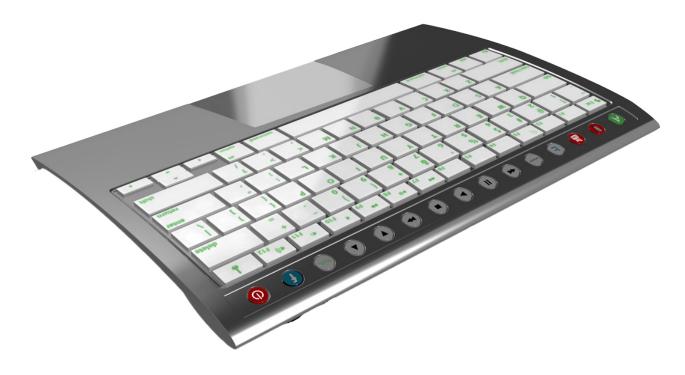

## The "Connect" Keyboard Changing the Entertainment Playing Field

The Connect Keyboard is a Wireless Interactive Entertainment Keyboard designed to bring the ease of a full-size keyboard to your Smart TVs, Smart Devices, Amazon Fire Stick TV, Apple TV and Home Theater Systems. Its sleek design, backlit keys, function and controller buttons makes it the perfect fit for your living room and or home theater center. We designed the Connect keyboard with style and function in mind, from the curved ergonomic key layout, to the touch pad that lets you move the pointer with your finger, and the well positioned remote control and preprogammed app function buttons.

The stylish Connect keyboard looks great and feels right at home whether you are using it with your Smart TV or your high-end Home Media Center.

Accessing all the Smart TV and Media Center features has never been this simple or easy.

- Sleek Ergonomic Design
- · Bluetooth Connection
- IrDA Programming and Connection
- Full Remote Control Functions
- Easy to use, integrated Progammable Keys
- Preprogrammed App Buttons
- Works with: Smart TVs, Amazon Fire Sticks, Fire TV, Apple TV, Cable Boxs, Media Centers, PlayStation, XBox, and PC
- Rechargable Li-Ion Battery

#### **Features**

- Full Size Keys
- Integrated Remote Control
- Bluetooth
- IrDA
- Included Software
- Ergonomic Key Pad
- Touch Pad
- Preprogammed App Buttons

#### **Specifications**

Model Number ZA-2021AM

Keys Full Size Ergonomic Keys, Preprogammed App Buttons

Controller Integrated Touch Pad and Remote Control

Connectivity Bluetooth 5.1 and IrDa

LEDs Status indicator