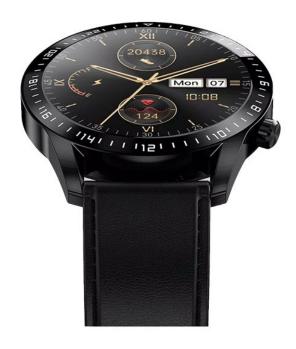

## Smart Watch Health and Fitness Tracker

Large HD screen

1.3" HD IPS display, 240\*240px

Information synchronization

Real-time information alerts on the watch

IP68 waterproof

Meet a variety of living waterproof requirements

Long-lasting standby

290mAh high-capacity battery 10 days of strong battery life

**HD** Calling

Can receive and make calls

#### **Health Monitoring**

Monitor heart rate/blood pressure blood oxygen at all times