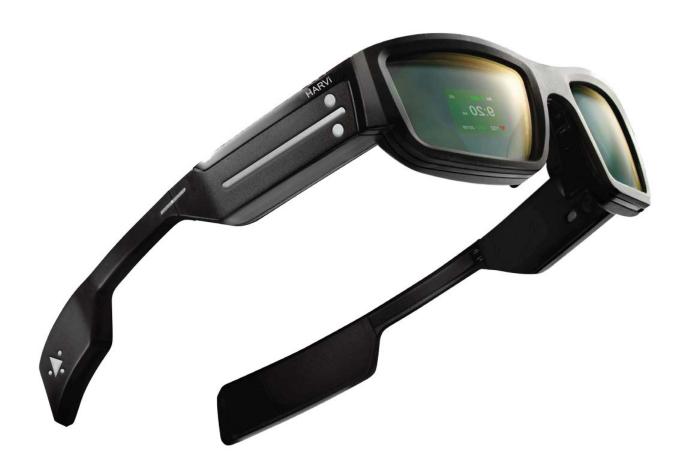

# Krankz HARVi \* Holographic Augmented Reality Visual Interaction Smart Glass

- Changing the way we see the world -

#### **Optics and Electronics**

- Waveguide based see through optics
- · Vibrant full color display
- · Right eye monocular
- Quad Core AMD Processor
- 10 Mega pixel camera (with auto-focus)
- LiDAR
- Android OS
- 16GB internal storage
- microSD expansion slot