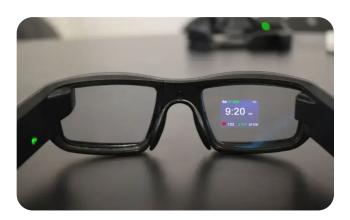

## Changing the way we see the world.

Heads-Up and AR display technology that will fuel the future, from consumer to military applications.

# Krankz HARVi \* Holographic Augmented Reality Visual Interaction Smart Glass

- Changing the way we see the world -

#### HARVi AR in full 3D

#### **Optics and Electronics**

- Waveguide based see through optics
- · Vibrant full color display
- · Right eye monocular
- Quad Core AMD Processor
- 10 Mega pixel camera (with auto-focus)
- LiDAR
- Android OS
- 16GB internal storage
- microSD expansion slot

The HARVi Smart Glasses is one of the first all self-contained augmented reality smart glasses available. The see-through Waveguide optics merge digital instructions onto real-world tasks, removing distractions, vision occlusion and thereby reducing error rates.

At the same time, they wireless device is a complete AV communications tools for remote support applications. HARVi Smart Glasses safely enable remote operations while maintaining focus on your work and keeping eyes safely protected.