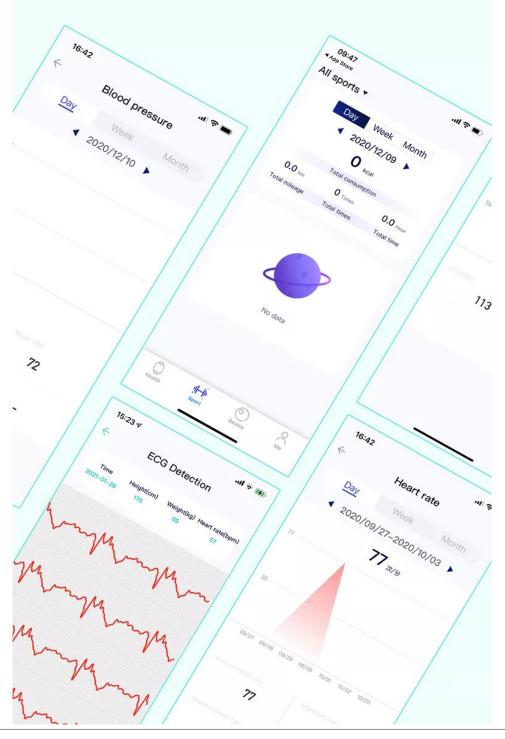

## Smart Watch Health and Fitness Tracker

Large HD screen

1.3" HD IPS display, 240\*240px

Information synchronization

Real-time information alerts on the watch

IP68 waterproof

Meet a variety of living waterproof requirements

#### **Health Monitoring**

Monitor heart rate/blood pressure blood oxygen at all times

## Multiple sports modes Unleash your love

Depending on the exercise mode you choose, the exercise interface is displayed, whether it's running. cycling or playing football, you can turn on the matching exercise mode Always know your exercise situation and adjust your exercise plan