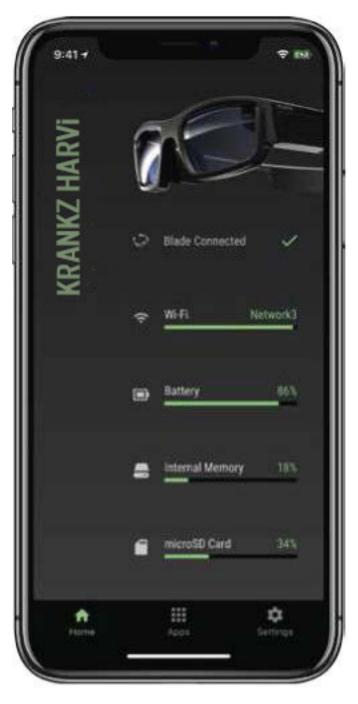

# Krankz HARVi \* Holographic Augmented Reality Visual Interaction Smart Glass

- Changing the way we see the world -

#### **Optics and Electronics**

- Waveguide based see through optics
- · Vibrant full color display
- · Right eye monocular
- Quad Core AMD Processor
- 10 Mega pixel camera (with auto-focus)
- LiDAR
- Android OS
- 16GB internal storage
- microSD expansion slot

#### Connectivity

5GHz WiFi and 5.2 Bluetooth wireless

#### **Battery**

· Internal Li-ion rechargeable batteries