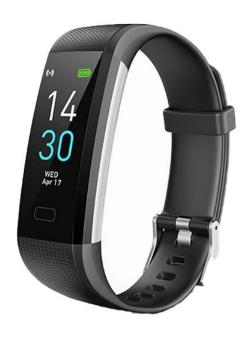

## Smart Watch Health and Fitness Tracker

Large HD screen

1.3" HD IPS display, 240\*240px

Information synchronization

Real-time information alerts on the watch

IP68 waterproof

Meet a variety of living waterproof requirements

Long-lasting standby

290mAh high-capacity battery 10 days of strong battery life

**HD** Calling

Can receive and make calls

#### **Health Monitoring**

Monitor heart rate/blood pressure blood oxygen at all times