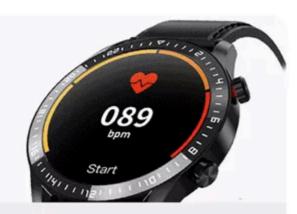

## Smart Watch Health and Fitness Tracker

Large HD screen

1.3" HD IPS display, 240\*240px

Information synchronization

Real-time information alerts on the watch

IP68 waterproof

Meet a variety of living waterproof requirements

#### **Health Monitoring**

Monitor heart rate/blood pressure blood oxygen at all times