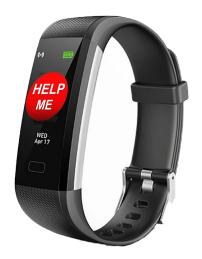

#### **Emergency "HELP ME" function.**

The "HELP ME" feature is built-in to everyone of our wearable devices to notify whatever emergency service or services you may need, 911, Life Alert, and a special child alert feature.

When the "HELP ME" feature is activated and programmed in the Connect App it will allow the user to either activate it by voice or tap the face of the watch 3 time rapidily to call for help. Once actived the watch will display "HELP ME" on the screen or SoS to be more discreet in child mode.