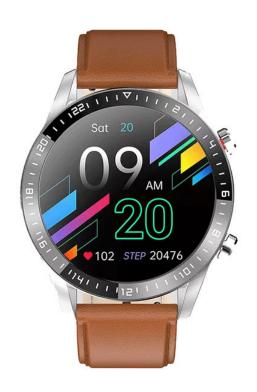

## Multiple sports modes Unleash your love

Depending on the exercise mode you choose, the exercise interface is displayed, whether it's running. cycling or playing football, you can turn on the matching exercise mode Always know your exercise situation and adjust your exercise plan

#### **Emergency "HELP ME" function.**

The "HELP ME" feature is built-in to everyone of our wearable devices to notify whatever emergency service or services you may need, 911, Life Alert, and a special child alert feature.

When the "HELP ME" feature is activated and programmed in the Connect App it will allow the user to either activate it by voice or tap the face of the watch 3 time rapidily to call for help. Once actived the watch will display "HELP ME" on the screen or SoS to be more discreet in child mode.