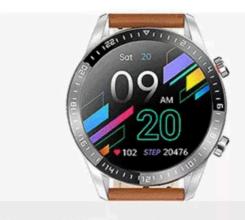

## Smart Watch Health and Fitness Tracker

Large HD screen

1.3" HD IPS display, 240\*240px

Information synchronization

Real-time information alerts on the watch

IP68 waterproof

Meet a variety of living waterproof requirements

Long-lasting standby

290mAh high-capacity battery 10 days of strong battery life

**HD** Calling

Can receive and make calls

#### **Health Monitoring**

Monitor heart rate/blood pressure blood oxygen at all times