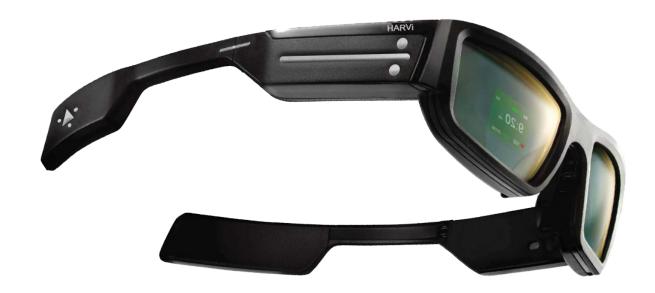

# Krankz HARVi \* Holographic Augmented Reality Visual Interaction Smart Glass

- Changing the way we see the world -

#### **Optics and Electronics**

- Waveguide based see through optics
- · Vibrant full color display
- · Right eye monocular
- Quad Core AMD Processor
- 10 Mega pixel camera (with auto-focus)
- LiDAR
- Android OS
- 16GB internal storage
- microSD expansion slot